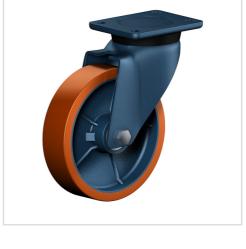

## Swivel castor ED 150 ZK

Extra Heavy Duty Series ED - Wheel Z

-30 °C - +80 °C

Tread: Cast polyurethane, 95±3 Shore A

Wheel centre, Cast-iron - painted

For applications where a super strong and durable caster is required,

one tapered roller and one axial ball bearing, dust protection ring, very strong integrated Kingpin, locked nut, grease nipple, wheel axle bolted,

finish - painted

| Swivel castor                                           | Wheel-⊘ A x width B mm: 150x40 |
|---------------------------------------------------------|--------------------------------|
| Load Capacity kg:                                       | 500                            |
| Load capacity tested according to EN 12530 and EN 12527 |                                |
| Overall height H mm:                                    | 195                            |
| Dimension of top plate TP                               | 135x110                        |
| mm:                                                     |                                |
| Hole spacing HS mm:                                     | 105x80                         |
| Hole-Ø HD mm:                                           | 11                             |
| Swivel radius SR mm:                                    | 132                            |
| Wheel bearing:                                          | Ball bearing                   |