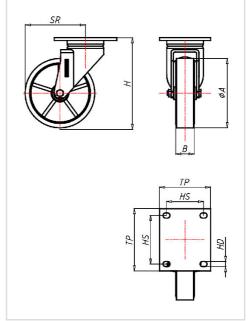

one tapered roller and one axial ball bearing, dust protection ring, very strong integrated Kingpin, locked nut, grease nipple, wheel axle bolted,

finish - painted

| Swivel castor                                           | Wheel-⊘ A x width B mm: 150x40 |
|---------------------------------------------------------|--------------------------------|
| Load Capacity kg:                                       | 500                            |
| Load capacity tested according to EN 12530 and EN 12527 |                                |
| Overall height H mm:                                    | 195                            |
| Dimension of top plate TP                               | 135x110                        |
| mm:                                                     |                                |
| Hole spacing HS mm:                                     | 105x80                         |
| Hole-Ø HD mm:                                           | 11                             |
| Swivel radius SR mm:                                    | 132                            |
| Wheel bearing:                                          | Ball bearing                   |