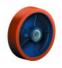

## Swivel castor ED 150 ZK

Extra Heavy Duty Series ED - Wheel Z

-30 °C - +80 °C

Tread: Cast polyurethane, 95±3 Shore A

Wheel centre, Cast-iron - painted

For applications where a super strong and durable caster is required,

one tapered roller and one axial ball bearing, dust protection ring, very strong integrated Kingpin, locked nut, grease nipple, wheel axle bolted,

finish - painted

| Swivel castor                                           | Wheel-⊘ A x width B mm: 150x40 |
|---------------------------------------------------------|--------------------------------|
| Load Capacity kg:                                       | 500                            |
| Load capacity tested according to EN 12530 and EN 12527 |                                |
| Overall height H mm:                                    | 195                            |
| Dimension of top plate TP                               | 135x110                        |
| mm:                                                     |                                |
| Hole spacing HS mm:                                     | 105x80                         |
| Hole-Ø HD mm:                                           | 11                             |
| Swivel radius SR mm:                                    | 132                            |
| Wheel bearing:                                          | Ball bearing                   |