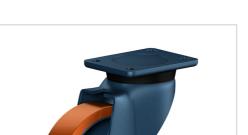

## Swivel castor ED 150 ZK

Extra Heavy Duty Series ED - Wheel Z

-30 °C - +80 °C

Tread: Cast polyurethane, 95±3 Shore A

Wheel centre, Cast-iron - painted

For applications where a super strong and durable caster is required,

one tapered roller and one axial ball bearing, dust protection ring, very strong integrated Kingpin, locked nut, grease nipple, wheel axle bolted,

finish - painted

| Swivel castor                                           | Wheel-⊘ A x width B mm: 150x40 |
|---------------------------------------------------------|--------------------------------|
| Load Capacity kg:                                       | 500                            |
| Load capacity tested according to EN 12530 and EN 12527 |                                |
| Overall height H mm:                                    | 195                            |
| Dimension of top plate TP                               | 135x110                        |
| mm:                                                     |                                |
| Hole spacing HS mm:                                     | 105x80                         |
| Hole-Ø HD mm:                                           | 11                             |
| Swivel radius SR mm:                                    | 132                            |
| Wheel bearing:                                          | Ball bearing                   |